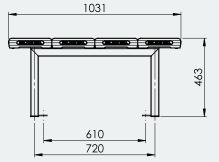

### Specifications

THE MONTRE

Quad Plank Seating - 4M **Overall Plan:** 4008mm L x 1031mm W x 463mm H