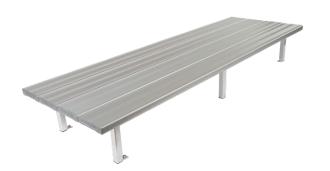

## **Quad Plank Seating - 4M**

Code: FELGCR20

Bring everything up off the ground with the Quad Plank Seat. Designed for areas with wet floors, this seating solution provides adequate personal space for everyone and their belongings.

#### Ideal for

- Gyms
- Change Rooms
- Gardens
- Outdoor Areas

A Division of Felton International Group Pty Ltd ABN 17 130 687 240