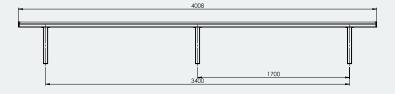

### Specifications

THE MONTRE

Quad Plank Seating - 4M **Overall Plan:** 4008mm L x 1031mm W x 463mm H