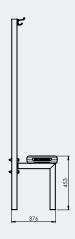

# **Specifications**

Single Sided Combo

Overall Plan: 1209mm L x 385mm D x 1605mm H

Seat Height: 453mm