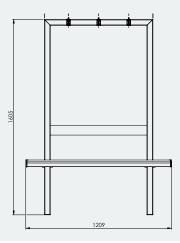

# **Specifications**

Single Sided Combo

Overall Plan: 1209mm L x 385mm D x 1605mm H

Seat Height: 453mm