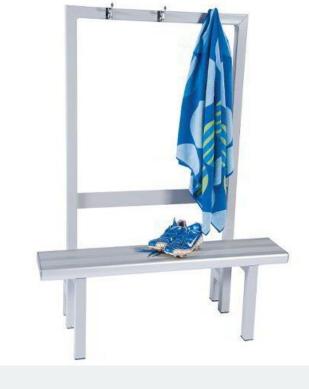

# **Single Sided Combo**

Code: GHSS18

Have your team organised and ready to go with the Felton Single Sided Combo. Make great use of space without being in the way. Handy coat hooks make even better of space as well as being practical.

## **Key Features**

- 3 Hooks
- Free standing
- Grey powder-coated finish to aluminium frames
- Great against walls
- Coloured Safety End Caps available in red, blue, green, purple, yellow and orange