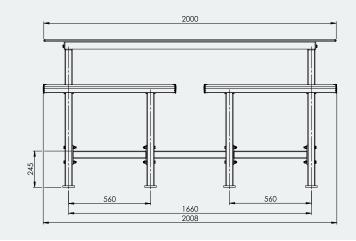

## **Specifications**

Snack 'n' Study

Overall Plan: 2000mm L x 1612mm W x 1001mm H

**Table Top:** 2000mm L x 750mm W x 1001mm H Seat Height: 698mm

A Division of Felton International Group Pty Ltd