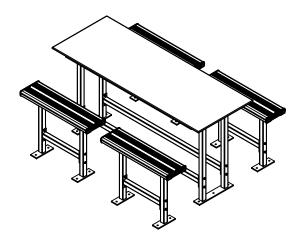

## Snack 'n' Study

Code: FELSSS

The Snack 'n' Study Setting is increasingly popular in secondary school senior areas, medical and hospitality industries. Laminex table top makes it great for writing and studying.

- · Available with or without backrests
- Seats up to 8
- Perfect height for teens and adults
- Ideal for concreted areas
- Distances can be adjusted to personal preference during installation
- Bolt down option only for extra stability
- Coloured Safety End Caps available in red, blue, green, purple, yellow and orange

## **Specifications**

Snack 'n' Study

Overall Plan: 2000mm L x 1612mm W x 1001mm H

**Table Top:** 2000mm L x 750mm W x 1001mm H Seat Height: 698mm

A Division of Felton International Group Pty Ltd