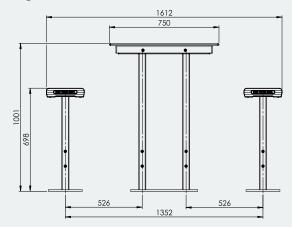

## **Specifications**

Snack 'n' Study

Overall Plan: 2000mm L x 1612mm W x 1001mm H

**Table Top:** 2000mm L x 750mm W x 1001mm H Seat Height: 698mm

A Division of Felton International Group Pty Ltd