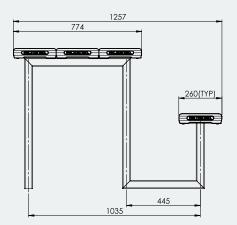

### Specifications

Standard Wheelchair Setting **Overall Plan:** 2008mm L x 1257mm W x 838mm H

# Table Top: 2008mm L x 774mm W x 838mm HSeat Height: 448mm

A Division of Felton International Group Pty Ltd ABN 17 130 687 240

1800 834 016