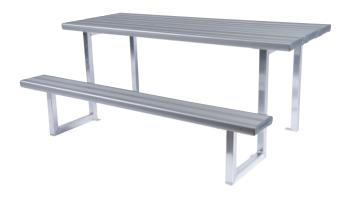

## Standard Wheelchair Setting

Code: FELSWS

This setting seats up to two wheelchair users and four non-wheelchair users, allowing for cozy and relaxed conversations between friends, students, family or community.

#### **Key Features**

- · Seats up to 6, including 2 wheelchairs
- DDA Compliant
- Free standing with provision to bolt down
- Highly popular with schools, hospitals, accommodation and recreation areas
- Simple and economical design
- Coloured Safety End Caps available in red, blue, green, purple, yellow and orange