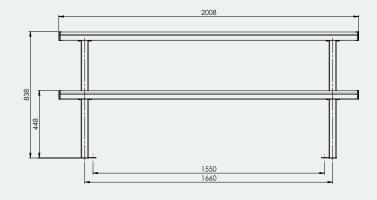

### Specifications

Standard Wheelchair Setting **Overall Plan:** 2008mm L x 1257mm W x 838mm H

# Table Top: 2008mm L x 774mm W x 838mm HSeat Height: 448mm

A Division of Felton International Group Pty Ltd ABN 17 130 687 240

1800 834 016