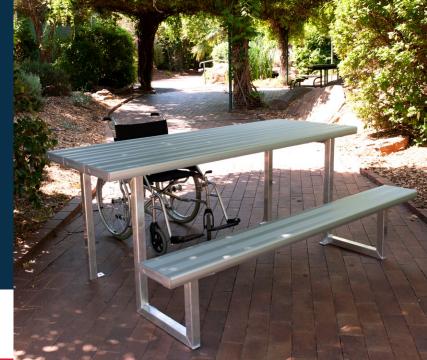

## Standard Wheelchair Setting

Code: FELSWS

This setting seats up to two wheelchair users and four non-wheelchair users, allowing for cozy and relaxed conversations between friends, students, family or community.

#### **Key Features**

- · Seats up to 6, including 2 wheelchairs
- DDA Compliant
- Free standing with provision to bolt down
- Highly popular with schools, hospitals, accommodation and recreation areas
- Simple and economical design
- Coloured Safety End Caps available in red, blue, green, purple, yellow and orange