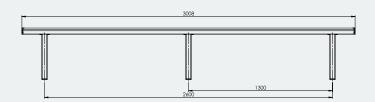

## Ideal for

- Gyms
- Change Rooms
- Gardens
- Outdoor Areas

Triple Plank Seating - 3M

FACTON NO.

Overall Plan: 3008mm L x 774mm W x 463mm H

A Division of Felton International Group Pty Ltd