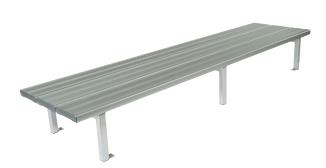

## Triple Plank Seating - 3M

Code: FELGCR16

Whether it's a place to throw bags, a seat for the sidelines or a central island, the Felton Triple Plank Seat has it sorted. Well-suited for high-use, wet environments like pools and surf clubs. A third plank gives plenty of room for people and their stuff too.

- Fully aluminium will not rust
- Bolt down or free standing options
- Hose down for cleaning purposes
- Custom sizes available
- Coloured Safety End Caps available in red, blue, green, purple, yellow and orange

## Ideal for

- Gyms
- Change Rooms
- Gardens
- Outdoor Areas

Triple Plank Seating - 3M

FACTON NO.

Overall Plan: 3008mm L x 774mm W x 463mm H

A Division of Felton International Group Pty Ltd