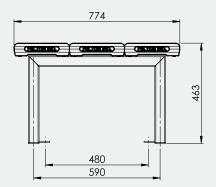

## Ideal for

- Gyms
- Change Rooms
- Gardens
- Outdoor Areas

Triple Plank Seating - 3M

FACTON NO.

Overall Plan: 3008mm L x 774mm W x 463mm H

A Division of Felton International Group Pty Ltd