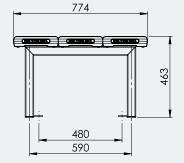

### Specifications

ETTON NOTE

Triple Plank Seating - 4M **Overall Plan:** 4008mm L x 774mm W x 463mm H