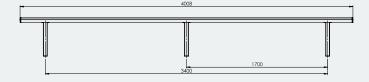

### Specifications

ETTON NOTE

Triple Plank Seating - 4M **Overall Plan:** 4008mm L x 774mm W x 463mm H