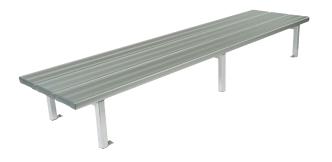

# Triple Plank Seating - 4M

Code: FELGCR17

Whether it's a place to throw bags, a seat for the sidelines or a central island, the Felton Triple Plank Seat has it sorted. Well-suited for high-use, wet environments like pools and surf clubs. A third plank gives plenty of room for people and their stuff too.