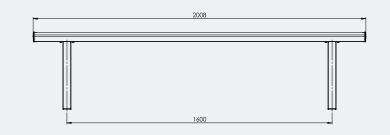

## Ideal for

- Gyms
- Change Rooms
- Gardens
- Outdoor Areas

Triple Plank Seating - 2M

FACTON NO.

Overall Plan: 2008mm L x 774mm W x 463mm H

A Division of Felton International Group Pty Ltd