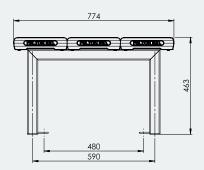

## Ideal for

- Gyms
- Change Rooms
- Gardens
- Outdoor Areas

Triple Plank Seating - 2M

FACTON NO.

Overall Plan: 2008mm L x 774mm W x 463mm H

A Division of Felton International Group Pty Ltd