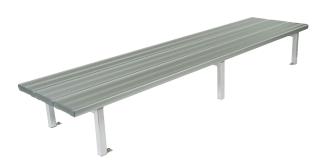

## **Triple Plank Seating - 2M**

Code: FELGCR15

Whether it's a place to throw bags, a seat for the sidelines or a central island, the Felton Triple Plank Seat has it sorted. Well-suited for high-use, wet environments like pools and surf clubs. A third plank gives plenty of room for people and their stuff too.

- Fully aluminium will not rust
- Bolt down or free standing options
- Hose down for cleaning purposes
- Custom sizes available
- Coloured Safety End Caps available in red, blue, green, purple, yellow and orange

## Ideal for

- Gyms
- Change Rooms
- Gardens
- Outdoor Areas

Triple Plank Seating - 2M

FACTON NO.

Overall Plan: 2008mm L x 774mm W x 463mm H

A Division of Felton International Group Pty Ltd