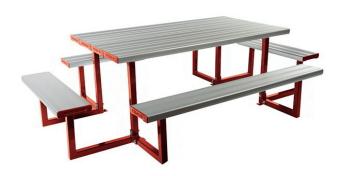

## **Kids Jumbo Park Setting**

Code: EZYJPS

Get the kids working together with this awesome interaction starter! This colourful and engaging setting is designed to make it more comfortable and easy work, eat or play.

- Seats up to 14 kids
- Free-standing with provision for bolt down
- Choice of 6 powder-coated colours: Red, Blue, Green, Yellow, Orange & Purple. Plus Plain Aluminium

## Ideal for

- Pre-schools
- Childcare centres
- · Kids play areas
- Any outdoor areas