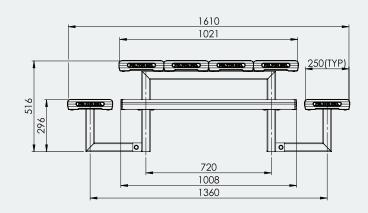

## **Specifications**

Kids Jumbo Park Setting

Overall Plan: 2610mm L x 1610mm W x 516mm H

**Table Top:** 1808mm L x 1021mm W x 516mm H

Seat Height: 296mm

A Division of Felton International Group Pty Ltd