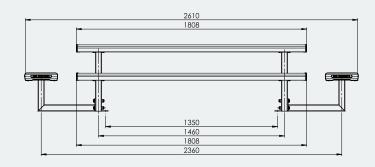

## **Specifications**

Kids Jumbo Park Setting

Overall Plan: 2610mm L x 1610mm W x 516mm H

**Table Top:** 1808mm L x 1021mm W x 516mm H

Seat Height: 296mm

A Division of Felton International Group Pty Ltd