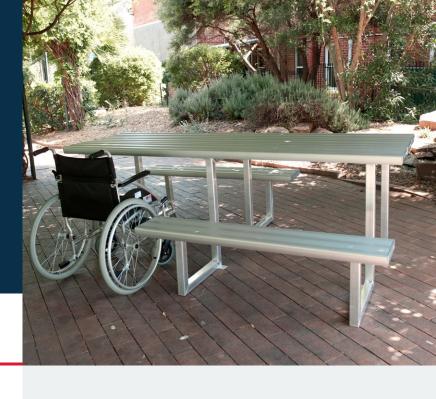

# Interactive Wheelchair Setting

Code: FELIWS

There are no boundaries to communication with the Interactive Wheelchair Setting - everyone can actively join the conversation as seating is strategically placed for maximum interaction.

## **Key Features**

- Seats up to 8, including 2 wheelchairs
- DDA Compliant
- Maximising social interactions
- Coloured Safety End Caps available in red, blue, green, purple, yellow and orange

#### Ideal for

- Parks
- Aged Care
- Commercial Areas
- Hospitals