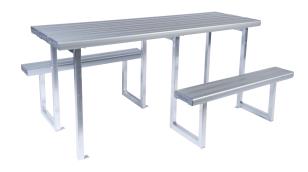

# Interactive Wheelchair Setting

Code: FELIWS

There are no boundaries to communication with the Interactive Wheelchair Setting - everyone can actively join the conversation as seating is strategically placed for maximum interaction.

## **Key Features**

- Seats up to 8, including 2 wheelchairs
- DDA Compliant
- Maximising social interactions
- Coloured Safety End Caps available in red, blue, green, purple, yellow and orange