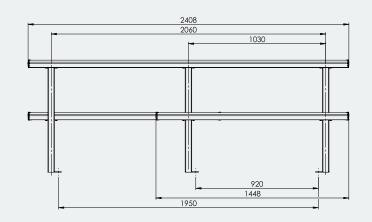

## **Specifications**

Interactive Wheelchair Setting

Overall Plan: 2408mm L x 1740mm W x 838mm H

Table Top: 2408mmL x 774mm W x 838mm H

Seat Height: 458mm

A Division of Felton International Group Pty Ltd