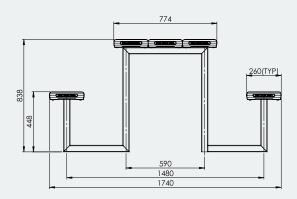

## **Specifications**

Interactive Wheelchair Setting

Overall Plan: 2408mm L x 1740mm W x 838mm H

Table Top: 2408mmL x 774mm W x 838mm H

Seat Height: 458mm

A Division of Felton International Group Pty Ltd