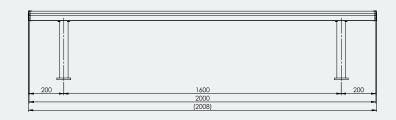

# **Specifications**

Above Ground Bench Seat 2M

Overall Plan: 250mm W x 398mm H x 2008mm L

A Division of Felton International Group Pty Ltd