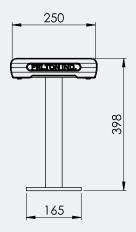

# **Specifications**

Above Ground Bench Seat 2M

Overall Plan: 250mm W x 398mm H x 2008mm L

A Division of Felton International Group Pty Ltd