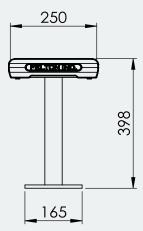

### Specifications

Above Ground Bench Seat 3M Overall Plan: 250mm W x 398mm H x 3008mm L

A Division of Felton International Group Pty Ltd ABN 17 130 687 240

1800 834 016