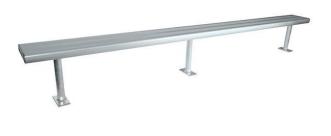

## Above Ground Bench Seat 3M

Code: FELAG3

Set a new benchmark with the classic Felton Above Ground Bench Seat. Built to exacting standards, this strong and durable aluminium bench is the perfect solution to your seating problems.

#### **Key Features**

- Available in 2, 3 and 4 metre lengths Custom lengths available
- Rounded edges for safety and comfort
- Marine-grade anodised finish protects in any weather
- Bolt it down and keep it safe
- 3 and 4 metre lengths provided with additional centred leg support
- Wall mounting available
- Coloured Safety End Caps available in red, blue, green, purple, yellow and orange