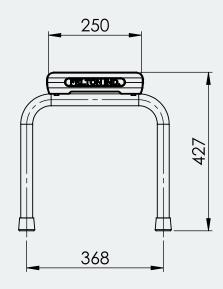

## **Specifications**

Above Ground Bench Seat 4M

Overall Plan: 250mm W x 398mm H x 4008mm L

A Division of Felton International Group Pty Ltd