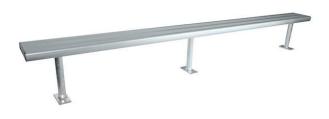

## **Above Ground Bench Seat 4M**

Code: FELAG4

Set a new benchmark with the classic Felton Above Ground Bench Seat. Built to exacting standards, this strong and durable aluminium bench is the perfect solution to your seating problems.

- Available in 2, 3 and 4 metre lengths Custom lengths available
- Rounded edges for safety and comfort
- Marine-grade anodised finish protects in any weather
- · Bolt it down and keep it safe
- 3 and 4 metre lengths provided with additional centred leg support
- Wall mounting available
- Coloured Safety End Caps available in red, blue, green, purple, yellow and orange