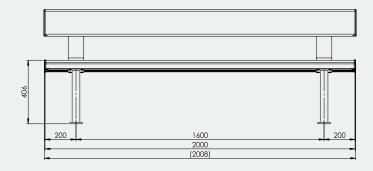

## Specifications

Above Ground Bench Seat With Backrest 2M Overall Plan: 489mm W x 730mm H x 2008mm L

#### Seat Height: 730mm

A Division of Felton International Group Pty Ltd ABN 17 130 687 240