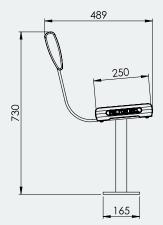

## Specifications

Above Ground Bench Seat With Backrest 2M Overall Plan: 489mm W x 730mm H x 2008mm L

#### Seat Height: 730mm

A Division of Felton International Group Pty Ltd ABN 17 130 687 240