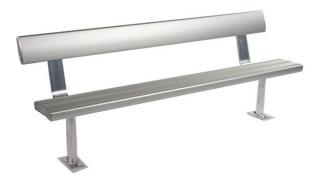

# Above Ground Bench Seat With Backrest 2M

Code: FELAGB2

Set a new benchmark with the classic Felton Above Ground Bench Seat with Backrest. Built to exacting standards, this strong and durable aluminium bench is the perfect solution to your seating problems.

## **Key Features**

- Available in 2, 3 and 4 metre lengths – Custom lengths available
- Rounded edges for safety and comfort
- Marine-grade anodised finish protects in any weather
- Bolt it down and keep it safe
- 3 and 4 metre lengths provided with additional centred leg support
- Coloured Safety End Caps available in red, blue, green, purple, yellow and orange