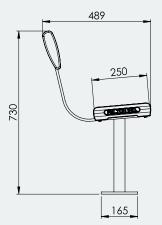

### Specifications

Above Ground Bench Seat With Backrest 3M Overall Plan: 489mm W x 730mm H x 3008mm L

#### Seat Height: 730mm

A Division of Felton International Group Pty Ltd ABN 17 130 687 240

1800 834 016