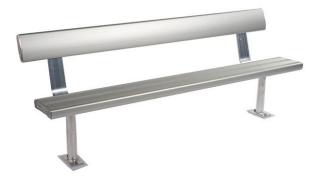

# Above Ground Bench Seat With Backrest 3M

Code: FELAGB3

Set a new benchmark with the classic Felton Above Ground Bench Seat with Backrest. Built to exacting standards, this strong and durable aluminium bench is the perfect solution to your seating problems.

#### **Key Features**

- Available in 2, 3 and 4 metre lengths – Custom lengths available
- Rounded edges for safety and comfort
- Marine-grade anodised finish protects in any weather
- Bolt it down and keep it safe
- 3 and 4 metre lengths provided with additional centred leg support
- Coloured Safety End Caps available in red, blue, green, purple, yellow and orange