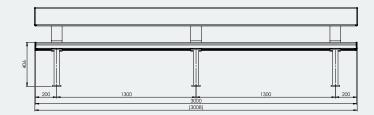

### Specifications

Above Ground Bench Seat With Backrest 3M Overall Plan: 489mm W x 730mm H x 3008mm L