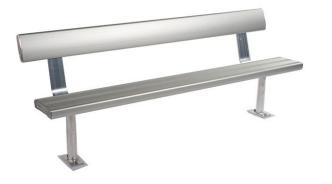

# Above Ground Bench Seat With Backrest 4M

Code: FELAGB4

Set a new benchmark with the classic Felton Above Ground Bench Seat with Backrest. Built to exacting standards, this strong and durable aluminium bench is the perfect solution to your seating problems.

#### **Key Features**

- Available in 2, 3 and 4 metre lengths – Custom lengths available
- Rounded edges for safety and comfort
- Marine-grade anodised finish protects in any weather
- Bolt it down and keep it safe
- 3 and 4 metre lengths provided with additional centred leg support
- Coloured Safety End Caps available in red, blue, green, purple, yellow and orange