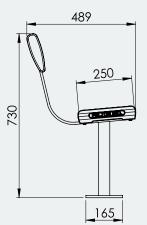

### Specifications

Above Ground Bench Seat With Backrest 4M **Overall Plan:** 489mm W x 730mm H x 4008mm L

#### Seat Height: 730mm

A Division of Felton International Group Pty Ltd ABN 17 130 687 240

📞 1<u>800 834 016</u>