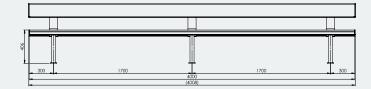

### Specifications

Above Ground Bench Seat With Backrest 4M **Overall Plan:** 489mm W x 730mm H x 4008mm L