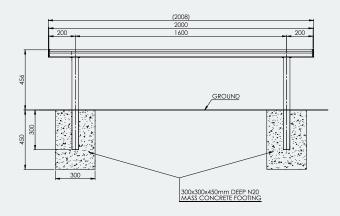

## Ideal for

- Sports Clubs
- Schools & Universities
- Council Grounds
- Any Indoor or Outdoor Venue

In-Ground Bench Seat 2M

Overall Plan: 250mm W x 758mm H x 2008mm L (including leg support)

A Division of Felton International Group Pty Ltd