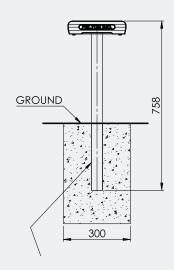

## Ideal for

- Sports Clubs
- Schools & Universities
- Council Grounds
- Any Indoor or Outdoor Venue

In-Ground Bench Seat 2M

Overall Plan: 250mm W x 758mm H x 2008mm L (including leg support)

A Division of Felton International Group Pty Ltd