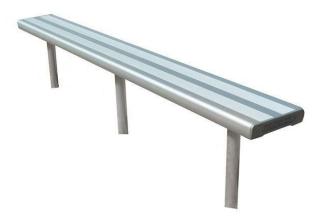

## In-Ground Bench Seat 2M

Code: FELIG2

In-Ground Bench Seat. Set a new benchmark with the classic Felton In-Ground Bench Seat. Built to exacting standards, this strong and durable aluminium bench is the perfect solution to your seating problems.

- Available in 2, 3 and 4 metre lengths Custom lengths available
- Adjustable height during installation
- Rounded edges for safety and comfort
- Marine-grade anodised finish protects in any weather
- Super sturdy!
- 3 and 4 metre lengths provided with additional centred leg support
- Wall mounting available
- Coloured Safety End Caps available in red, blue, green, purple, yellow and orange