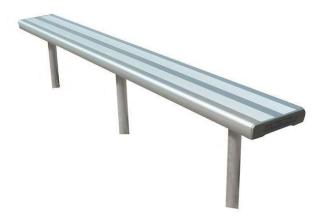

## In-Ground Bench Seat 3M

Code: FELIG3

In-Ground Bench Seat. Set a new benchmark with the classic Felton In-Ground Bench Seat. Built to exacting standards, this strong and durable aluminium bench is the perfect solution to your seating problems.

- Available in 2, 3 and 4 metre lengths Custom lengths available
- Adjustable height during installation
- Rounded edges for safety and comfort
- Marine-grade anodised finish protects in any weather
- Super sturdy!
- 3 and 4 metre lengths provided with additional centred leg support
- Wall mounting available
- Coloured Safety End Caps available in red, blue, green, purple, yellow and orange