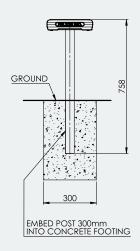

## Ideal for

- Sports Clubs
- Schools & Universities
- Council Grounds
- Any Indoor or Outdoor Venue

In-Ground Bench Seat 3M

Overall Plan: 250mm W x 758mm H x 3008mm L (including leg support)

A Division of Felton International Group Pty Ltd