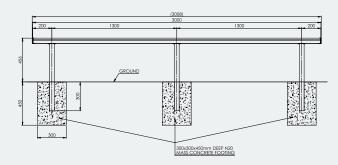

## Ideal for

- Sports Clubs
- Schools & Universities
- Council Grounds
- Any Indoor or Outdoor Venue

In-Ground Bench Seat 3M

Overall Plan: 250mm W x 758mm H x 3008mm L (including leg support)

A Division of Felton International Group Pty Ltd