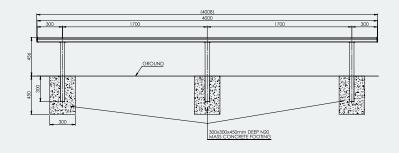

## **Specifications**

In-Ground Bench Seat 4M

Overall Plan: 250mm W x 758mm H x 4008mm L (including leg support)

A Division of Felton International Group Pty Ltd