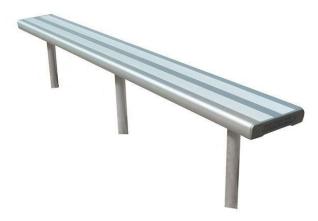

## In-Ground Bench Seat 4M

Code: FELIG4

In-Ground Bench Seat. Set a new benchmark with the classic Felton In-Ground Bench Seat. Built to exacting standards, this strong and durable aluminium bench is the perfect solution to your seating problems.

- Available in 2, 3 and 4 metre lengths Custom lengths available
- Adjustable height during installation
- Rounded edges for safety and comfort
- Marine-grade anodised finish protects in any weather
- Super sturdy!
- 3 and 4 metre lengths provided with additional centred leg support
- Wall mounting available
- Coloured Safety End Caps available in red, blue, green, purple, yellow and orange