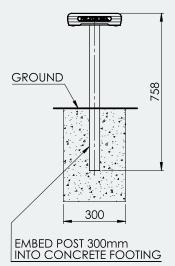

## **Specifications**

In-Ground Bench Seat 4M

Overall Plan: 250mm W x 758mm H x 4008mm L (including leg support)

A Division of Felton International Group Pty Ltd