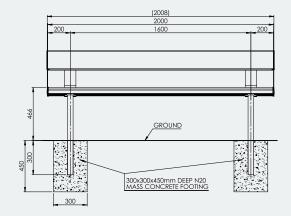

### Specifications

In-Ground Bench Seat With Backrest 2M Overall Plan: 489mm W x 1090mm H x 2008mm L

## Seat Height: 790mm

A Division of Felton International Group Pty Ltd ABN 17 130 687 240