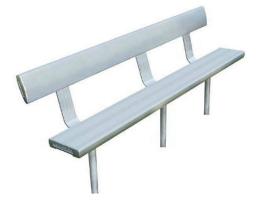

# In-Ground Bench Seat With Backrest 2M

Code: FELIGB2

Set a new benchmark with the classic Felton In-Ground Bench Seat with Backrest. Built to exacting standards, this strong and durable aluminium bench is the perfect solution to your seating problems.

- Available in 2, 3 and 4 metre lengths Custom lengths available
- Adjustable height during installation
- Rounded edges for safety and comfort
- Marine-grade anodised finish protects in any weather
- Super sturdy!
- 3 and 4 metre lengths provided with additional centred leg support
- Wall mounting available
- Coloured Safety End Caps available in red, blue, green, purple, yellow and orange