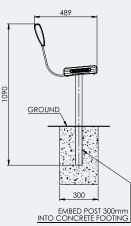

### Specifications

In-Ground Bench Seat With Backrest 2M Overall Plan: 489mm W x 1090mm H x 2008mm L

## Seat Height: 790mm

A Division of Felton International Group Pty Ltd ABN 17 130 687 240