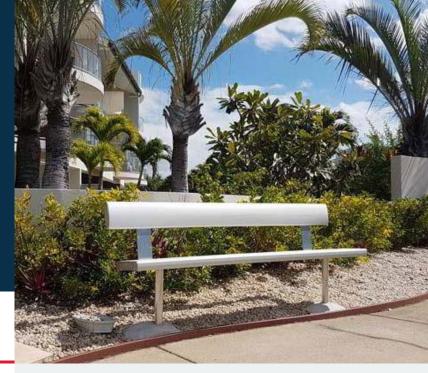

# In-Ground Bench Seat With Backrest 2M

Code: FELIGB2

Set a new benchmark with the classic Felton In-Ground Bench Seat with Backrest. Built to exacting standards, this strong and durable aluminium bench is the perfect solution to your seating problems.

#### **Ideal for**

- Parks
- Schools
- Playgrounds
- Any Outdoor Areas