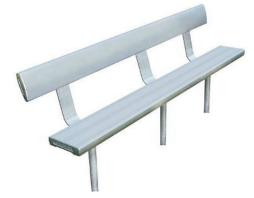

## In-Ground Bench Seat With Backrest 3M

Code: FELIGB3

Set a new benchmark with the classic Felton In-Ground Bench Seat with Backrest. Built to exacting standards, this strong and durable aluminium bench is the perfect solution to your seating problems.

- Available in 2, 3 and 4 metre lengths Custom lengths available
- Adjustable height during installation
- · Rounded edges for safety and comfort
- Marine-grade anodised finish protects in any weather
- · Super sturdy!
- 3 and 4 metre lengths provided with additional centred leg support
- Wall mounting available
- Coloured Safety End Caps available in red, blue, green, purple, yellow and orange