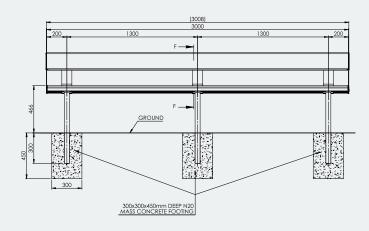

## Ideal for

- Parks
- Schools
- Playgrounds
- Any Outdoor Areas

In-Ground Bench Seat With Backrest 3M

Overall Plan: 489mm W x 1090mm H x 3008mm L

Seat Height: 790mm

A Division of Felton International Group Pty Ltd