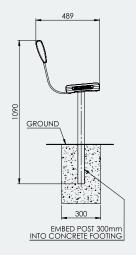

## Ideal for

- Parks
- Schools
- Playgrounds
- Any Outdoor Areas

In-Ground Bench Seat With Backrest 3M

Overall Plan: 489mm W x 1090mm H x 3008mm L

Seat Height: 790mm

A Division of Felton International Group Pty Ltd