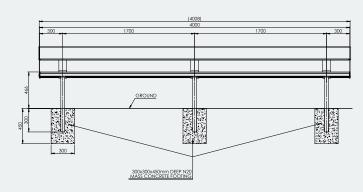

## **Specifications**

In-Ground Bench Seat With Backrest 4M

Overall Plan: 489mm W x 1090mm H x 4008mm L

Seat Height: 790mm

A Division of Felton International Group Pty Ltd