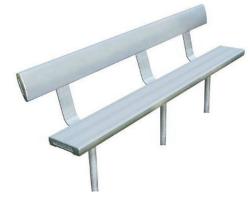

## In-Ground Bench Seat With Backrest 4M

Code: FELIGB4

Set a new benchmark with the classic Felton In-Ground Bench Seat with Backrest. Built to exacting standards, this strong and durable aluminium bench is the perfect solution to your seating problems.

- Available in 2, 3 and 4 metre lengths Custom lengths available
- Adjustable height during installation
- · Rounded edges for safety and comfort
- Marine-grade anodised finish protects in any weather
- · Super sturdy!
- 3 and 4 metre lengths provided with additional centred leg support
- Wall mounting available
- Coloured Safety End Caps available in red, blue, green, purple, yellow and orange