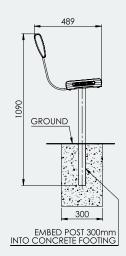

## **Specifications**

In-Ground Bench Seat With Backrest 4M

Overall Plan: 489mm W x 1090mm H x 4008mm L

Seat Height: 790mm

A Division of Felton International Group Pty Ltd