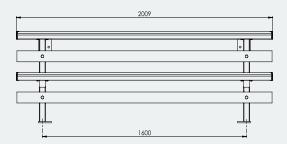

## Ideal for

- Sports Clubs
- Schools & Universities
- Council Grounds
- Any Outdoor Venue

2 Tier 2M Wall Mounted Spectator Seating

Overall Plan: 2009mm L x 1066mm D x 668mm H (2nd Tier)

A Division of Felton International Group Pty Ltd