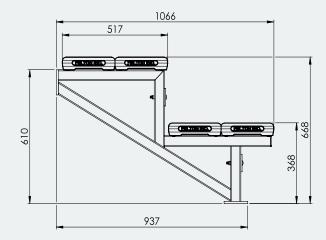

## Ideal for

- Sports Clubs
- Schools & Universities
- Council Grounds
- Any Outdoor Venue

2 Tier 2M Wall Mounted Spectator Seating

Overall Plan: 2009mm L x 1066mm D x 668mm H (2nd Tier)

A Division of Felton International Group Pty Ltd