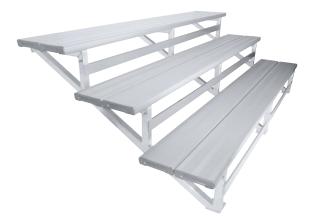

## 2 Tier 2M Wall Mounted Spectator Seating

Code: 2TGS7

Make the most of your sideline space! Our Wall Mounted Spectator Seating takes spectating from the outside windows to inside your walls.

- 2 Tier Seats 10-12 people
- Super space saver
- New and improved design
- Built for seaside conditions
- Strength, durability and attractive appearance
- Coloured Safety End Caps with every order. 6 exciting colours to choose from red, blue, green, purple, yellow and orange

## Ideal for

- Sports Clubs
- Schools & Universities
- Council Grounds
- Any Outdoor Venue

2 Tier 2M Wall Mounted Spectator Seating

Overall Plan: 2009mm L x 1066mm D x 668mm H (2nd Tier)

A Division of Felton International Group Pty Ltd