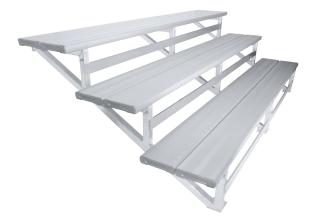

## 2 Tier 3M Wall Mounted Spectator Seating

Code: 2TGS8

Make the most of your sideline space! Our Wall Mounted Spectator Seating takes spectating from the outside the windows to inside your walls. Added kickboards between tiers make this safe for children.

- 2 Tier Seats 10-12 people
- 3 Tier Seats 14-16 people
- New and improved design
- Built for seaside conditions
- Strength, durability and attractive appearance
- Coloured Safety End Caps with every order. 6 exciting colours to choose from red, blue, green, purple, yellow and orange