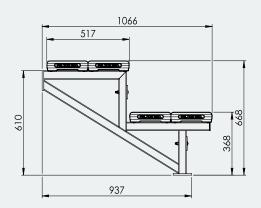

## **Specifications**

2Tier 3M Wall Mounted Spectator Seating

Overall Plan: 3009mm L x 1066mm D x 668mm H (2nd Tier)

A Division of Felton International Group Pty Ltd