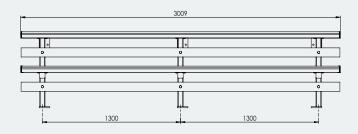

## **Specifications**

2Tier 3M Wall Mounted Spectator Seating

Overall Plan: 3009mm L x 1066mm D x 668mm H (2nd Tier)

A Division of Felton International Group Pty Ltd