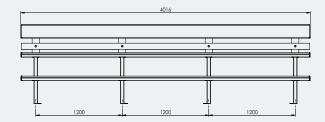

#### **Specifications**

2Tier 4M Double Plank with Backrest Spectator Seating Overall Plan: 1228mm D x 1019mm H x 4016mm L (658mm H 2nd Tier)