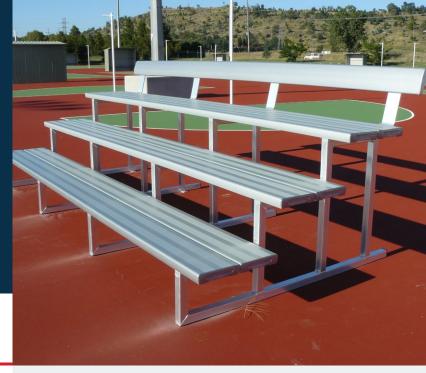

# 2 Tier 4M Double Plank with Backrest Spectator Seating

Code: 2TGS3

Double plank tiers work to provide an added level of safety and comfort meaning the only thing going overboard will be the cheering. A popular choice throughout schools, gyms, clubs and sporting grounds.

### Key Features

- 2 or 3 tiers available
- Seats between 10-12 or 16-18
- Great for narrow spaces
- Available as 2, 3 or 4 metre lengths
- Bolt down or free standing
- Backrest on the top tier
- Coloured Safety End Caps available in red, blue, green, purple, yellow and orange