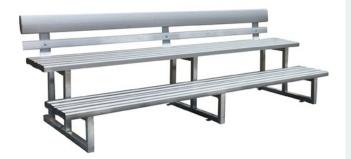

# 2 Tier 4M Double Plank with Backrest Spectator Seating

Code: 2TGS3

Double plank tiers work to provide an added level of safety and comfort meaning the only thing going overboard will be the cheering. A popular choice throughout schools, gyms, clubs and sporting grounds.

### Key Features

- 2 or 3 tiers available
- Seats between 10-12 or 16-18
- Great for narrow spaces
- Available as 2, 3 or 4 metre lengths
- Bolt down or free standing
- Backrest on the top tier
- Coloured Safety End Caps available in red, blue, green, purple, yellow and orange