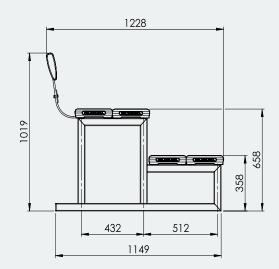

#### **Specifications**

2Tier 4M Double Plank with Backrest Spectator Seating Overall Plan: 1228mm D x 1019mm H x 4016mm L (658mm H 2nd Tier)