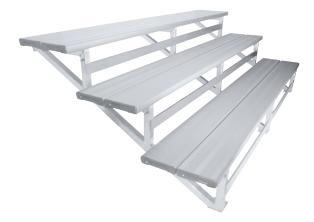

## 2 Tier 4M Wall Mounted Spectator Seating

Code: 2TGS9

Make the most of your sideline space! Our Wall Mounted Spectator Seating takes spectating from the outside the windows to inside your walls. Added kickboards between tiers make this safe for children.

- 2 Tier Seats 10-12 people
- 3 Tier Seats 14-16 people
- New and improved design
- Built for seaside conditions
- Strength, durability and attractive appearance
- Coloured Safety End Caps with every order. 6 exciting colours to choose from red, blue, green, purple, yellow and orange