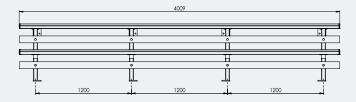

## **Specifications**

2 Tier 4M Wall Mounted Spectator Seating

Overall Plan: 4009mm L x 1066mm D x 668mm H (2nd Tier)

A Division of Felton International Group Pty Ltd