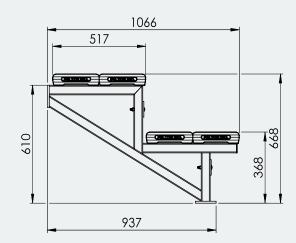

## **Specifications**

2 Tier 4M Wall Mounted Spectator Seating

Overall Plan: 4009mm L x 1066mm D x 668mm H (2nd Tier)

A Division of Felton International Group Pty Ltd