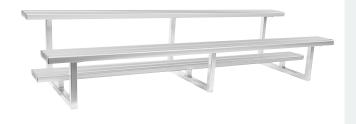

## 2 Tier 2M Tiered Seating

Code: 2TKG2

Double, triple or quadruple your seating situation with this strong but lightweight product. From sports grounds to assemblies this versatile seating solution is suitable for indoor and outdoor use.

- 2 Tier seats up to 10 people
- Available as 2m, 3m or 4m lengths
- · Footrests standard
- Free standing or bolt down
- Coloured Safety End Caps available in red, blue, green, purple, yellow and orange

## Ideal for

- Sports Clubs
- Schools & Universities
- Council Grounds
- Any Indoor or Outdoor Venue

- 2 Tier 2M Tiered Seating
- 2 Tier Overall Plan: 2008mm L x 1050mm D x 653mm H (2nd Tier)

A Division of Felton International Group Pty Ltd