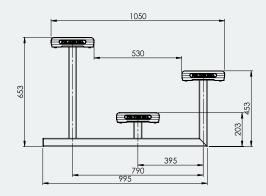

## Ideal for

- Sports Clubs
- Schools & Universities
- Council Grounds
- Any Indoor or Outdoor Venue

- 2 Tier 2M Tiered Seating
- 2 Tier Overall Plan: 2008mm L x 1050mm D x 653mm H (2nd Tier)

A Division of Felton International Group Pty Ltd