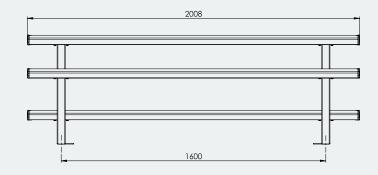

## Ideal for

- Sports Clubs
- Schools & Universities
- Council Grounds
- Any Indoor or Outdoor Venue

- 2 Tier 2M Tiered Seating
- 2 Tier Overall Plan: 2008mm L x 1050mm D x 653mm H (2nd Tier)

A Division of Felton International Group Pty Ltd