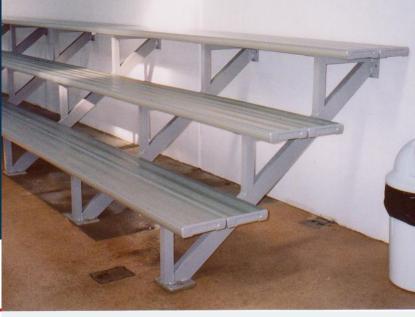

# 3 Tier 2M Wall Mounted Spectator Seating

Code: 3TGS7

Make the most of your sideline space! Our Wall Mounted Spectator Seating takes spectating from the outside the windows to inside your walls. Added kickboards between tiers make this safe for children.

#### **Key Features**

- 2 Tier Seats 10-12 people
- 3 Tier Seats 14-16 people
- New and improved design
- Built for seaside conditions
- Strength, durability and attractive appearance
- Coloured Safety End Caps with every order. 6 exciting colours to choose from red, blue, green, purple, yellow and orange