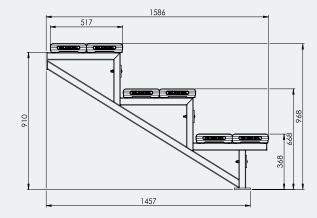

### Specifications

3 Tier 2M Wall Mounted Spectator Seating Overall Plan: 2009mm L x 1586mm D x 968mm H (3rd Tier)