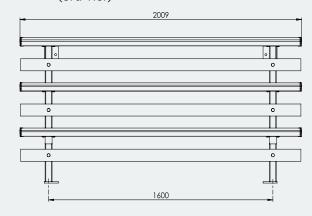

### Specifications

3 Tier 2M Wall Mounted Spectator Seating Overall Plan: 2009mm L x 1586mm D x 968mm H (3rd Tier)