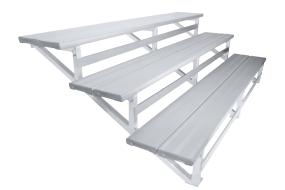

# 3 Tier 2M Wall Mounted Spectator Seating

Code: 3TGS7

Make the most of your sideline space! Our Wall Mounted Spectator Seating takes spectating from the outside the windows to inside your walls. Added kickboards between tiers make this safe for children.

#### **Key Features**

- 2 Tier Seats 10-12 people
- 3 Tier Seats 14-16 people
- New and improved design
- Built for seaside conditions
- Strength, durability and attractive appearance
- Coloured Safety End Caps with every order. 6 exciting colours to choose from red, blue, green, purple, yellow and orange