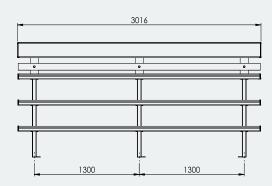

## **Specifications**

3 Tier 3M Double Plank with Backrest Spectator Seating Overall Plan: 3016mm L x 1740mm D x 1319mm H

(958mm 3rd Tier)

A Division of Felton International Group Pty Ltd