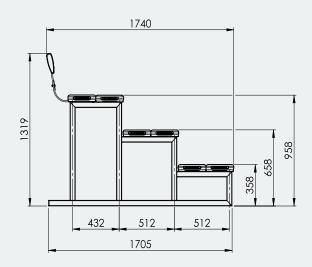

## **Specifications**

3 Tier 3M Double Plank with Backrest Spectator Seating Overall Plan: 3016mm L x 1740mm D x 1319mm H

(958mm 3rd Tier)

A Division of Felton International Group Pty Ltd