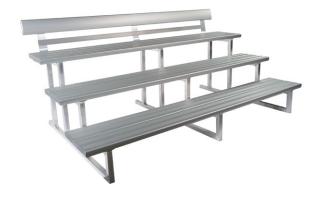

## 3 Tier 3M Double Plank with Backrest **Spectator Seating**

Code: 3TGS2

Double plank tiers work to provide an added level of safety and comfort meaning the only thing going overboard will be the cheering. A popular choice throughout schools, gyms, clubs and sporting grounds.

- 2 or 3 tiers available
- Seats between 10-12 or 16-18
- Great for narrow spaces
- Available as 2, 3 or 4 metre lengths
- Bolt down or free standing
- Backrest on the top tier
- Coloured Safety End Caps available in red, blue, green, purple, yellow and orange