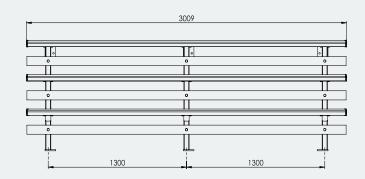

## **Specifications**

3 Tier 3M Wall Mounted Spectator Seating

Overall Plan: 3009mm L x 1586mm D x 968mm H (3rd Tier)

A Division of Felton International Group Pty Ltd