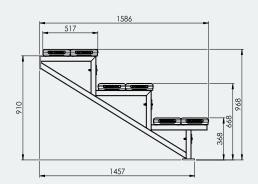

## **Specifications**

3 Tier 3M Wall Mounted Spectator Seating

Overall Plan: 3009mm L x 1586mm D x 968mm H (3rd Tier)

A Division of Felton International Group Pty Ltd