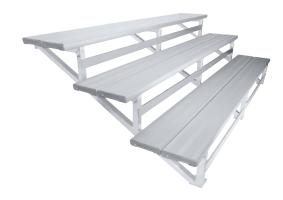

## 3 Tier 3M Wall Mounted Spectator Seating

Code: 3TGS8

Make the most of your sideline space! Our Wall Mounted Spectator Seating takes spectating from the outside the windows to inside your walls. Added kickboards between tiers make this safe for children.

- 2 Tier Seats 10-12 people
- 3 Tier Seats 14-16 people
- New and improved design
- Built for seaside conditions
- Strength, durability and attractive appearance
- Coloured Safety End Caps with every order. 6 exciting colours to choose from red, blue, green, purple, yellow and orange