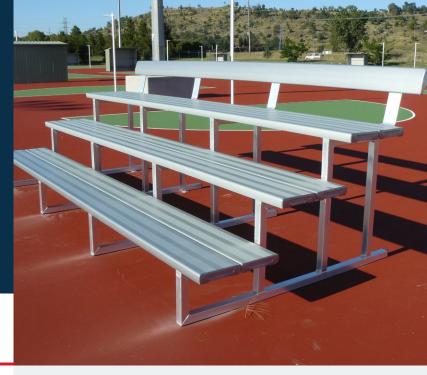

# 3 Tier 4M Double Plank with Backrest Spectator Seating

Code: 3TGS3

**Key Features** 

• 2 or 3 tiers available

• Seats between 10-12 or 16-18

• Available as 2, 3 or 4 metre lengths

green, purple, yellow and orange

• Coloured Safety End Caps available in red, blue,

• Great for narrow spaces

Bolt down or free standing
Backrest on the top tier

Double plank tiers work to provide an added level of safety and comfort meaning the only thing going overboard will be the cheering. A popular choice throughout schools, gyms, clubs and sporting grounds.

#### Specifications

3 Tier 4M Double Plank with Backrest Spectator Seating Overall Plan: 4016mm L x 1740mm D x 1319mm H (958mm H 3rd Tier)