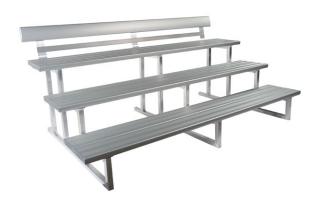

# 3 Tier 4M Double Plank with Backrest Spectator Seating

Code: 3TGS3

**Key Features** 

• 2 or 3 tiers available

• Seats between 10-12 or 16-18

• Available as 2, 3 or 4 metre lengths

green, purple, yellow and orange

• Coloured Safety End Caps available in red, blue,

• Great for narrow spaces

Bolt down or free standing
Backrest on the top tier

Double plank tiers work to provide an added level of safety and comfort meaning the only thing going overboard will be the cheering. A popular choice throughout schools, gyms, clubs and sporting grounds.