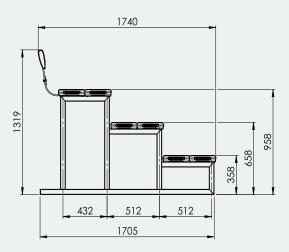

#### Specifications

3 Tier 4M Double Plank with Backrest Spectator Seating Overall Plan: 4016mm L x 1740mm D x 1319mm H (958mm H 3rd Tier)