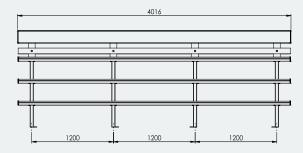

#### Specifications

3 Tier 4M Double Plank with Backrest Spectator Seating Overall Plan: 4016mm L x 1740mm D x 1319mm H (958mm H 3rd Tier)