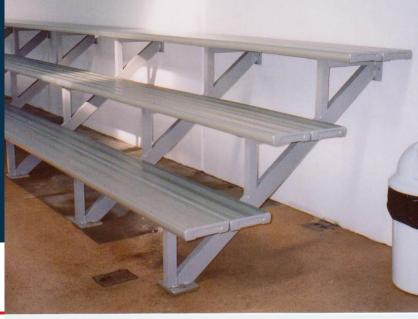

## 3 Tier 4M Wall Mounted Spectator Seating

Code: 3TGS9

Make the most of your sideline space! Our Wall Mounted Spectator Seating takes spectating from the outside the windows to inside your walls. Added kickboards between tiers make this safe for children.

- 2 Tier Seats 10-12 people
- 3 Tier Seats 14-16 people
- New and improved design
- Built for seaside conditions
- Strength, durability and attractive appearance
- Coloured Safety End Caps with every order. 6 exciting colours to choose from red, blue, green, purple, yellow and orange