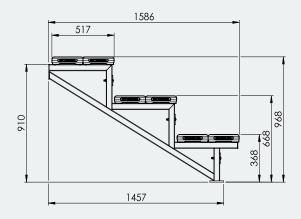

## Specifications

3 Tier 4M Wall Mounted Spectator Seating Overall Plan: 4009mm L x 1586mm D x 968mm H (3rd Tier)