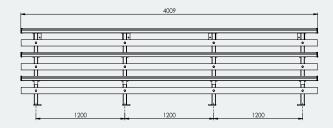

## Specifications

3 Tier 4M Wall Mounted Spectator Seating Overall Plan: 4009mm L x 1586mm D x 968mm H (3rd Tier)