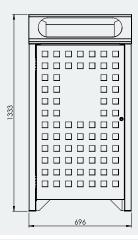

## **Specifications**

Wheelie Bin Surrounds - 240Ltr

Overall Plan: 800mm L x 696mm W x 1333mm H

A Division of Felton International Group Pty Ltd