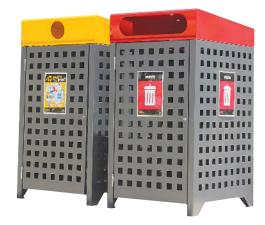

## Wheelie Bin Surrounds - 240Ltr

Code: FELM524

Your wheelie bin will be looking 'wheelie' good with our stylish and practical Wheelie Bin Surrounds. Ideal for parklands, country and metropolitan settings, these wheelie bin enclosures come in rubbish and recycle options.

- Sloped with rubbish (frogmouth) or recycle (rossette) openings
- · Constructed with zinc seal steel
- Includes adjustable footstraps for unlevel areas
- · Bolt down base
- Powder-coated finish with Dulux colours

## Ideal for

- Parklands
- · Shopping centres
- Streetscapes
- · Commercial areas