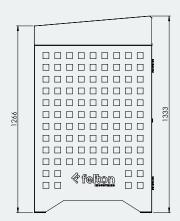

## **Specifications**

Wheelie Bin Surrounds - 240Ltr

Overall Plan: 800mm L x 696mm W x 1333mm H

A Division of Felton International Group Pty Ltd