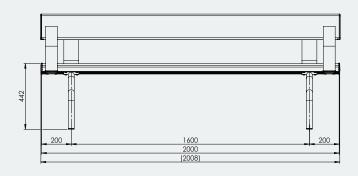

## **Specifications**

Free Standing Buddy Bench

Overall Plan: 2008mm L x 596mm W x 774mm H

채 Buddy Bench 🕅

**Seat:** 442mm H x 250mm W

A Division of Felton International Group Pty Ltd