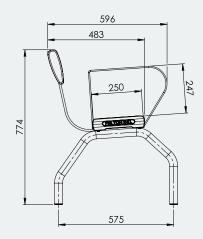

## **Specifications**

Free Standing Buddy Bench

Overall Plan: 2008mm L x 596mm W x 774mm H

채 Buddy Bench 🕅

**Seat:** 442mm H x 250mm W

A Division of Felton International Group Pty Ltd