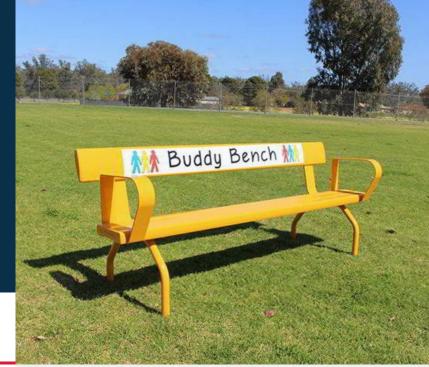

## **Buddy Bench**

Code: FELIGB2-BB

Felton Industries is committed to bringing people together. Whatever age they may, we believe that people need friends. That's why we offer the Felton Buddy Bench, a place for kids (and adults) to meet and become friends.

### **Key Features**

- Promoting friendship
- Make a special place for friends
- No one should be lonely or left out at playtime