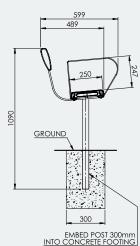

## **Specifications**

In-Ground Bench Seat 2M

Overall Plan: 2000mm L x 599mm W x 1090mm H (including leg support)

#### Seat: 466mm H x 250mm W

A Division of Felton International Group Pty Ltd ABN 17 130 687 240

🐛 1800 834 016

- Parks
- Schools
- Playgrounds
- Any Outdoor Areas