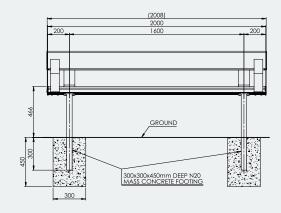

## **Specifications**

In-Ground Bench Seat 2M

Overall Plan: 2000mm L x 599mm W x 1090mm H (including leg support)

#### Seat: 466mm H x 250mm W

A Division of Felton International Group Pty Ltd ABN 17 130 687 240

🐛 1800 834 016

- Parks
- Schools
- Playgrounds
- Any Outdoor Areas