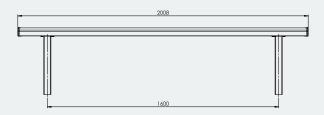

# **GYM & CHANGE ROOM SEATING**

# **Double Plank Seating 2M**

Code: FELGCR12

Whether it's a place to throw bags, a seat for the sidelines or a central island, the Felton Double Plank Seat has it sorted. Well-suited for high-use, wet environments like pools and surf clubs.













## **Key Features**

- Fully aluminium will not rust
- Bolt down or free standing options
- Hose down for cleaning purposes
- Custom sizes available
- Coloured Safety End Caps available in red, blue, green, purple, yellow and orange

#### Ideal for

- Gyms
- Change Rooms
- Gardens
- Outdoor Areas

## **Specifications**

Double Plank Seating 2M

Overall Plan: 517mm W x 458mm H



# Seat Height: 458mm





A Division of Felton International Group Pty Ltd