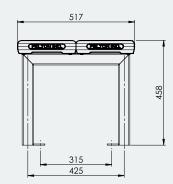

## **Specifications**

Double Plank Seating 2M

Overall Plan: 517mm W x 458mm H

# Seat Height: 458mm

A Division of Felton International Group Pty Ltd