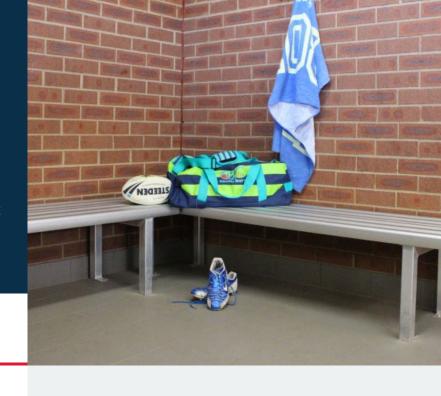

# **Double Plank Seating 2M**

Code: FELGCR12

Whether it's a place to throw bags, a seat for the sidelines or a central island, the Felton Double Plank Seat has it sorted. Well-suited for high-use, wet environments like pools and surf clubs.

#### Ideal for

- Gyms
- Change Rooms
- Gardens
- Outdoor Areas