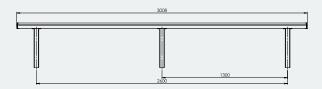

# **GYM & CHANGE ROOM SEATING**

# **Double Plank Seating 3M**

Code: FELGCR13

Whether it's a place to throw bags, a seat for the sidelines or a central island, the Felton Double Plank Seat has it sorted. Well-suited for high-use, wet environments like pools and surf clubs.













### **Key Features**

- Fully aluminium will not rust
- Bolt down or free standing options
- Hose down for cleaning purposes
- Custom sizes available
- Coloured Safety End Caps available in red, blue, green, purple, yellow and orange

#### Ideal for

- Gyms
- Change Rooms
- Gardens
- Outdoor Areas

## **Specifications**

Double Plank Seating 3M

Overall Plan: 517mm W x 458mm H



# Seat Height: 458mm







A Division of Felton International Group Pty Ltd