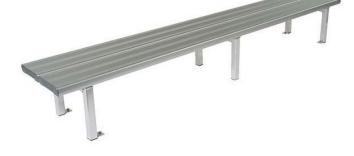

# **Double Plank Seating 3M**

Code: FELGCR13

Whether it's a place to throw bags, a seat for the sidelines or a central island, the Felton Double Plank Seat has it sorted. Well-suited for high-use, wet environments like pools and surf clubs.

### **Key Features**

- Fully aluminium will not rust
- Bolt down or free standing options
- Hose down for cleaning purposes
- Custom sizes available
- Coloured Safety End Caps available in red, blue, green, purple, yellow and orange