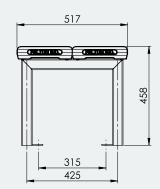

## **Specifications**

Double Plank Seating 3M

Overall Plan: 517mm W x 458mm H

# Seat Height: 458mm

A Division of Felton International Group Pty Ltd