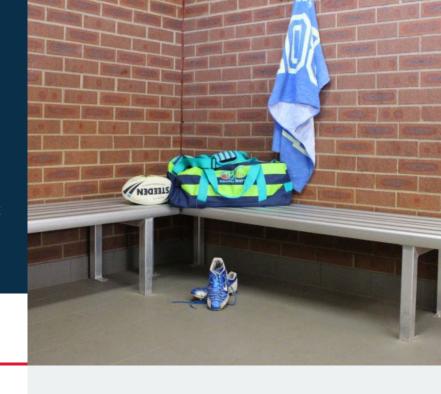

# **Double Plank Seating 3M**

Code: FELGCR13

Whether it's a place to throw bags, a seat for the sidelines or a central island, the Felton Double Plank Seat has it sorted. Well-suited for high-use, wet environments like pools and surf clubs.

#### Ideal for

- Gyms
- Change Rooms
- Gardens
- Outdoor Areas