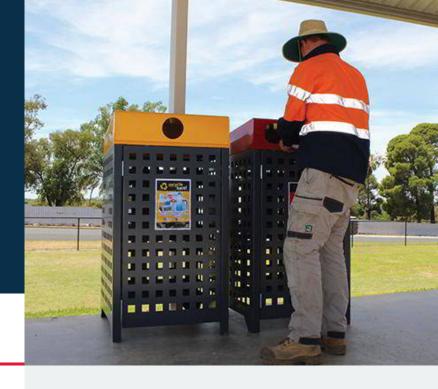

## Wheelie Bin Surrounds 120Ltr

Code: FELM512

Your wheelie bin will be looking 'wheelie' good with our stylish and practical Wheelie Bin Surrounds. Ideal for parklands, country and metropolitan settings, these wheelie bin enclosures come in rubbish and recycle options and suit 120L Wheelie Bins and 240L Wheelie Bins

# **Key Features**

- Sloped with rubbish (frogmouth) or recycle (rossette) openings
- · Constructed with zinc seal steel
- Includes adjustable footstraps for unlevel areas
- Bolt down base
- Powder-coated finish with Dulux colours

### Ideal for

- Parklands
- Shopping centres
- Streetscapes
- Commercial areas