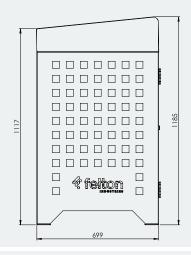

### **Specifications**

Wheelie Bin Surrounds 120Ltr

Overall Plan: 120Ltr: 600mm L x 599mm W x 1233mm H

A Division of Felton International Group Pty Ltd