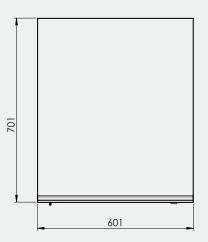

### **Specifications**

Wheelie Bin Surrounds 120Ltr

Overall Plan: 120Ltr: 600mm L x 599mm W x 1233mm H

A Division of Felton International Group Pty Ltd