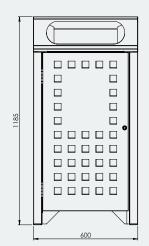

### **Specifications**

Wheelie Bin Surrounds 120Ltr

Overall Plan: 120Ltr: 600mm L x 599mm W x 1233mm H

A Division of Felton International Group Pty Ltd