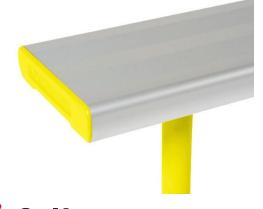

### **Key Features**

- Available in 1, 2 and 3 metre lengths – Custom lengths available
- 3 metre lengths provided with additional centred leg support
- In 2 convenient heights 250mm and 300mm
- Rounded edges for safety and comfort
- Marine-grade anodised finish protects in any weather
- Choice of 6 powder-coated colours: Red, Blue, Green, Yellow, Orange & Purple. Plus Plain Aluminium
- Wall mounting available