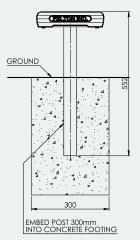

## Specifications

Kids In-Ground Bench Seat 1M Overall Plan: 250mm H x 1000mm L

## Seat Height: 250mm

AUSTRALIAN MADE