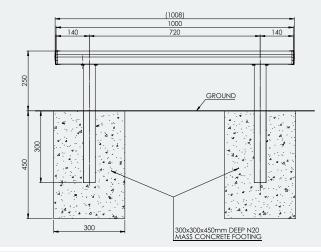

## Specifications

Kids In-Ground Bench Seat 1M Overall Plan: 250mm H x 1000mm L

## Seat Height: 250mm

AUSTRALIAN MADE