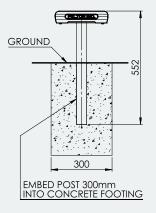

## **Specifications**

Kids In-Ground Bench Seat 2M

Overall Plan: 250mm H x 2000mm L

Seat Height: 250mm

A Division of Felton International Group Pty Ltd