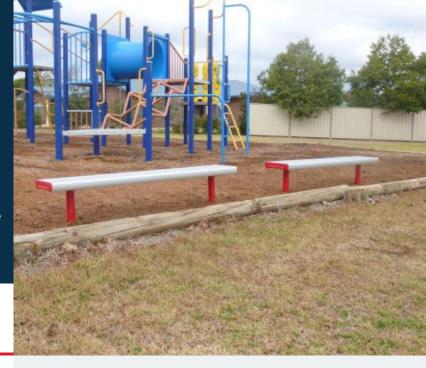

## Kids In-Ground Bench Seat 2M

Code: EZYJIG2

Create the perfect environment for your students with Felton Ezyseat In-Ground Bench Seat. Built to exacting standards, this strong aluminium bench is the perfect solution to your seating problems. Available in 2 convenient heights 250mm and 300mm.

## Ideal for

- · Pre-schools
- Childcare centres
- Kids play areas
- · Any outdoor areas