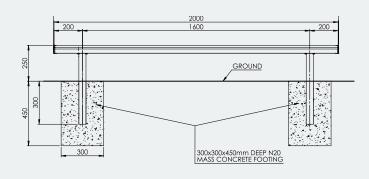

## **Specifications**

Kids In-Ground Bench Seat 2M

Overall Plan: 250mm H x 2000mm L

Seat Height: 250mm

A Division of Felton International Group Pty Ltd