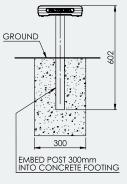

### Specifications

Kids In-Ground Bench Seat 3M Overall Plan: 300mm H x 3000mm L

#### Seat Height: 300mm

A Division of Felton International Group Pty Ltd ABN 17 130 687 240