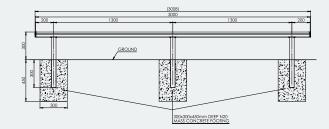

### Specifications

Kids In-Ground Bench Seat 3M Overall Plan: 300mm H x 3000mm L

#### Seat Height: 300mm

A Division of Felton International Group Pty Ltd ABN 17 130 687 240