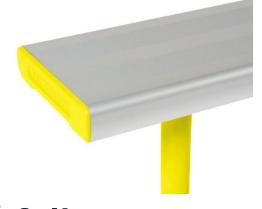

#### **Key Features**

- Available in 1, 2 and 3 metre lengths – Custom lengths available
- 3 metre lengths provided with additional centred leg support
- In 2 convenient heights 250mm and 300mm
- Rounded edges for safety and comfort
- Marine-grade anodised finish protects in any weather
- Choice of 6 powder-coated colours: Red, Blue, Green, Yellow, Orange & Purple. Plus Plain Aluminium
- Wall mounting available