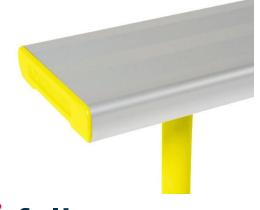

#### **Key Features**

- Available in 1, 2 and 3 metre lengths – Custom lengths available
- 3 metre lengths provided with additional centred leg support
- In 2 convenient heights 250mm and 300mm
- Rounded edges for safety and comfort
- Marine-grade anodised finish protects in any weather
- Choice of 6 powder-coated colours: Red, Blue, Green, Yellow, Orange & Purple. Plus Plain Aluminium
- Wall mounting available