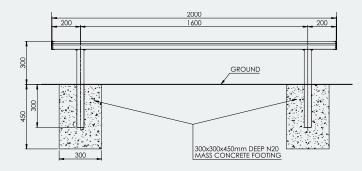

### Specifications

Kids In-Ground Bench Seat 2M Overall Plan: 300mm H x 2000mm L

#### Seat Height: 300mm

A Division of Felton International Group Pty Ltd ABN 17 130 687 240