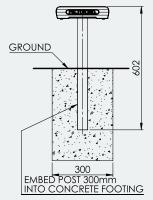

### Specifications

Kids In-Ground Bench Seat 2M Overall Plan: 300mm H x 2000mm L

#### Seat Height: 300mm

A Division of Felton International Group Pty Ltd ABN 17 130 687 240