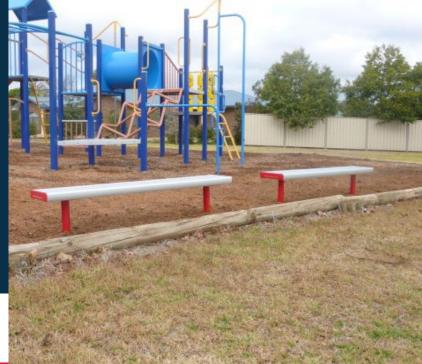

# Kids In-Ground Bench Seat 2M

Code: EZYSIG2

Create the perfect environment for your students with Felton Ezyseat In-Ground Bench Seat. Built to exacting standards, this strong aluminium bench is the perfect solution to your seating problems. Available in 2 convenient heights 250mm and 300mm.

#### **Ideal for**

- Pre-schools
- Childcare centres
- Kids play areas
- Any outdoor areas