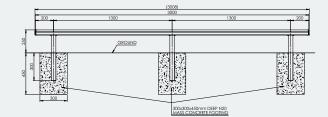

### **Specifications**

Kids In-Ground Bench Seat 3M Overall Plan: 250mm H x 3000mm L

#### Seat Height: 250mm

A Division of Felton International Group Pty Ltd ABN 17 130 687 240