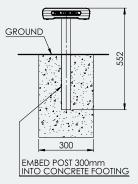

### **Specifications**

Kids In-Ground Bench Seat 3M Overall Plan: 250mm H x 3000mm L

#### Seat Height: 250mm

A Division of Felton International Group Pty Ltd ABN 17 130 687 240