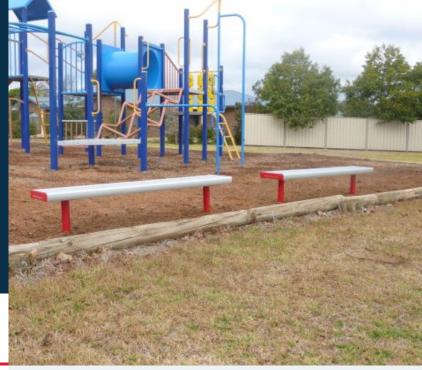

# Kids In-Ground Bench Seat 3M

Code: EZYJIG3

Create the perfect environment for your students with Felton Ezyseat In-Ground Bench Seat. Built to exacting standards, this strong aluminium bench is the perfect solution to your seating problems. Available in 2 convenient heights 250mm and 300mm.

#### **Ideal for**

- Pre-schools
- Childcare centres
- Kids play areas
- Any outdoor areas