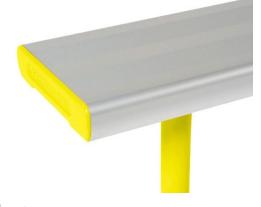

#### **Key Features**

- Available in 1, 2 and 3 metre lengths - Custom lengths available
- 3 metre lengths provided with additional centred leg support
- In 2 convenient heights 250mm and 300mm
- Rounded edges for safety and comfort
- Marine-grade anodised finish protects in any weather
- Choice of 6 powder-coated colours: Red, Blue, Green, Yellow, Orange & Purple. **Plus Plain Aluminium**
- Wall mounting available