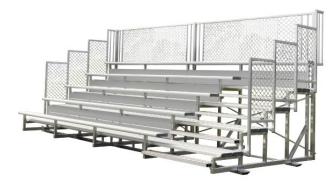

## 6M Elite Portable Grandstand

Code: FELEPG5T6

With an innovative new design - the Elite Portable Grandstand is a standout. It's advanced features include a raised height to ensure uninterrupted sight lines and a superior view from every seat!

- Double plank foot wells
- Comfortably seats 55 people
- Highly portable with new towable sled base and fork tine access
- Fully enclosed between tiers for user safety
- · Full mesh safety surround
- · Designated access walkway