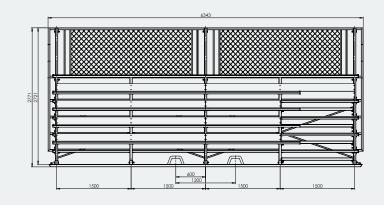

## **Specifications**

6M Elite Portable Grandstand

Overall Plan: 2771mm H x 2976mm D x 6343mm L

A Division of Felton International Group Pty Ltd