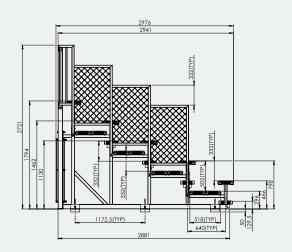

## **Specifications**

6M Elite Portable Grandstand

Overall Plan: 2771mm H x 2976mm D x 6343mm L

A Division of Felton International Group Pty Ltd