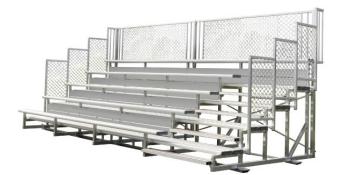

## 9M Elite Portable Grandstand

Code: FELEPG5T9

With an innovative new design – the Elite Portable Grandstand is a standout. It's advanced features include a raised height to ensure uninterrupted sight lines and a superior view from every seat!

- 100% aluminium construction
- Comfortably seats 55 people
- Highly portable with new towable sled base and fork tine access
- Fully enclosed between tiers for user safety
- Full mesh safety surround
- Designated access walkway
- Double plank foot wells