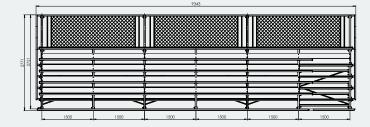

## Specifications

9M Elite Portable Grandstand **Overall Plan:** 2771mm H x 2976mm D x 9343mm L