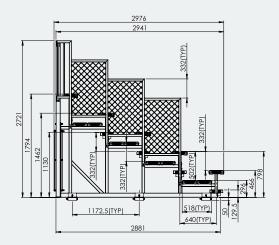

## Specifications

9M Elite Portable Grandstand **Overall Plan:** 2771mm H x 2976mm D x 9343mm L