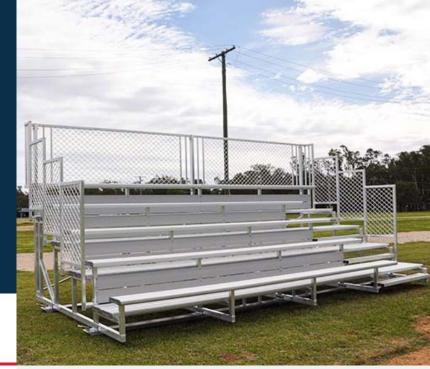

## 9M Elite Portable Grandstand

Code: FELEPG5T9

With an innovative new design – the Elite Portable Grandstand is a standout. It's advanced features include a raised height to ensure uninterrupted sight lines and a superior view from every seat!

- 100% aluminium construction
- Comfortably seats 55 people
- Highly portable with new towable sled base and fork tine access
- Fully enclosed between tiers for user safety
- Full mesh safety surround
- Designated access walkway
- Double plank foot wells