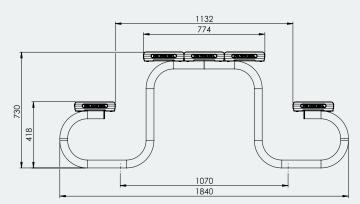

## Specifications

Park Setting **Overall Plan:** 1808mm L x 1840mm W x 730mm H

# Table Top: 1808mm L x 774mm W x 730mm HSeat Height: 418mm

1800 834 016