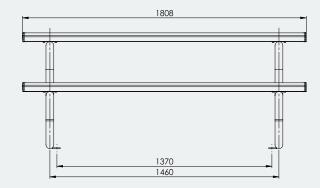

## Specifications

Park Setting **Overall Plan:** 1808mm L x 1840mm W x 730mm H

# Table Top: 1808mm L x 774mm W x 730mm HSeat Height: 418mm

1800 834 016