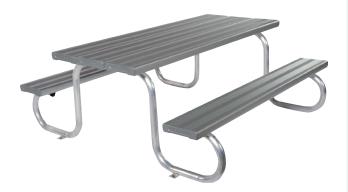

## **Park Setting**

Code: FELPS

These highly popular free-standing settings have set the standard across Australia with their robust and durable performance.

#### **Key Features**

- Seats up to 8
- Rounded frames and edges offer safety and comfort
- Marine-grade anodised finish provides elemental protection
- Seamlessly fit into any environment
- Wheelchair accessibility
- Free-standing with provision to bolt down
- Coloured Safety End Caps available in red, blue, green, purple, yellow and orange