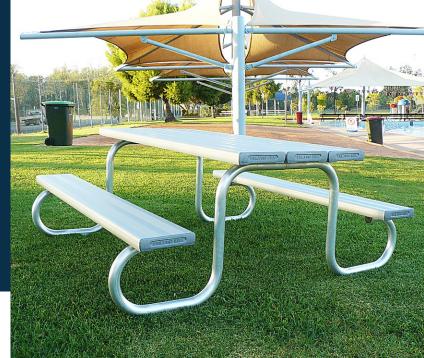

## **Park Setting**

Code: FELPS

These highly popular free-standing settings have set the standard across Australia with their robust and durable performance.

#### Ideal for

- Parks
- Schools
- Commercial Areas
- Playgrounds