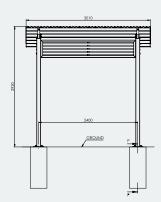

## Ideal for

- Parks
- Schools
- Commercial Areas
- Any Outdoor Areas

3×3 Aluminium Skillion Shelter

Overall Plan: 3021mm L x 3073mm W x 2920mm H

(highest point)

A Division of Felton International Group Pty Ltd