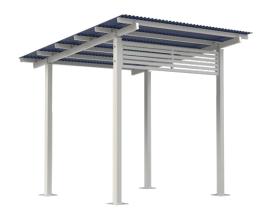

## 3×3 Aluminium Skillion Shelter

Code: FELASS33

This stylish Aluminium Skillion Shelter features an architectural louvre screen and 3m Colorbond Roof providing an extensive 9 square metres of shade. Fits comfortably over our range of outdoor tables and chairs and bench seating.

- 3mtr x 3mtr Aluminium Skillion Shelter
- Full Aluminium Frame Construction
- 7.6 Degree Skillion Roof Design
- Aluminium strip Louvre Screen included on 1 x 3mtr side as standard
- Engineered for Region C Terrain Category 2.5
- Bolt Down Footing Design Only
- Colorbond® Iron Roofing Material Deep Ocean Standard with Alternative Colour Options Available
- Dulux Powder Coating Colour Range Available

## Ideal for

- Parks
- Schools
- Commercial Areas
- Any Outdoor Areas

3×3 Aluminium Skillion Shelter

Overall Plan: 3021mm L x 3073mm W x 2920mm H

(highest point)

A Division of Felton International Group Pty Ltd