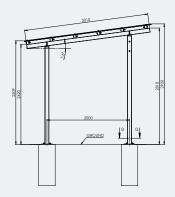

## 3×3 Aluminium Skillion Shelter

Code: FELASS33

This stylish Aluminium Skillion Shelter features an architectural louvre screen and 3m Colorbond Roof providing an extensive 9 square metres of shade. Fits comfortably over our range of outdoor tables and chairs and bench seating.

- 3mtr x 3mtr Aluminium Skillion Shelter
- Full Aluminium Frame Construction
- 7.6 Degree Skillion Roof Design
- Aluminium strip Louvre Screen included on 1 x 3mtr side as standard
- Engineered for Region C Terrain Category 2.5
- Bolt Down Footing Design Only
- Colorbond® Iron Roofing Material Deep Ocean Standard with Alternative Colour Options Available
- Dulux Powder Coating Colour Range Available

## Ideal for

- Parks
- Schools
- Commercial Areas
- Any Outdoor Areas

3×3 Aluminium Skillion Shelter

Overall Plan: 3021mm L x 3073mm W x 2920mm H

(highest point)

A Division of Felton International Group Pty Ltd