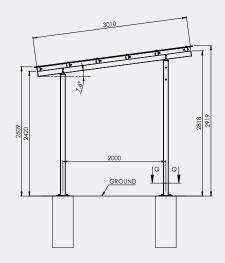

## **Specifications**

6×3 Aluminium Skillion Shelter

Overall Plan: 6042mm L x 3073mm W x 2920mm

(highest point)

A Division of Felton International Group Pty Ltd