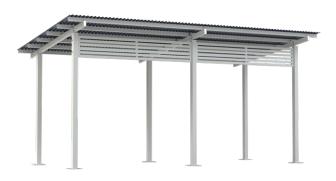

## 6×3 Aluminium Skillion Shelter

Code: FELASS63

This stylish Aluminium Skillion Shelter features an architectural louvre screen and 6m Colorbond Roof providing an extensive 18 square metres of shaded shelter. Perfect for parks, schools and community areas.

- 6mtr x 3mtr Aluminium Skillion Shelter
- Full Aluminium Frame Construction
- 7.6 Degree Skillion Roof Design
- Aluminium strip Louvre Screen included on 1 x 6mtr side as standard
- Engineered for Wind Region C Terrain Category 2.5
- Bolt Down Footing Design Only
- Colorbond® Iron Roofing Material Deep Ocean Standard with Alternative Colour Options Available