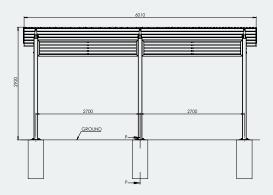

## **Specifications**

6×3 Aluminium Skillion Shelter

Overall Plan: 6042mm L x 3073mm W x 2920mm

(highest point)

A Division of Felton International Group Pty Ltd