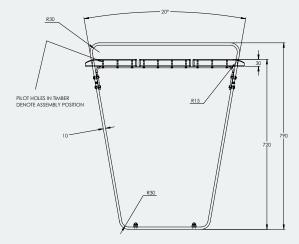

### **Specifications**

Ribbon Bench Seat Dimensions of Table Top: 680mm W x 2125mm L x 720mm H

#### Dimensions of seat: 450mm D x 2125mm L x 520mm H

A Division of Felton International Group Pty Ltd ABN 17 130 687 240

1800 834 016