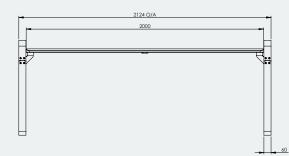

### **Specifications**

Ribbon Bench Seat Dimensions of Table Top: 680mm W x 2125mm L x 720mm H

#### Dimensions of seat: 450mm D x 2125mm L x 520mm H

A Division of Felton International Group Pty Ltd ABN 17 130 687 240

1800 834 016