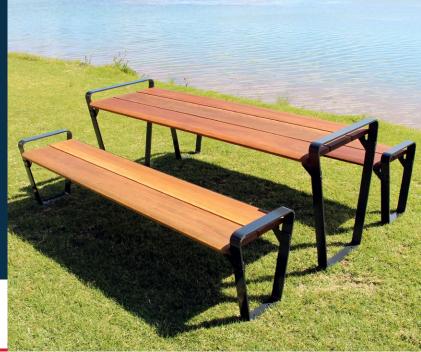

## **Ribbon Outdoor Setting**

Code: TRRS

Introducing our new Ribbon premium range of street and park furniture. With contemporary architectural design, it effortlessly complements any environment from urban streetscapes to lush parklands.

#### **Key Features**

- Tapered frame allows foot space when used with benches
- Iconic open loop frame design
- Clean, modern aesthetic
- Stop at the end of tables to prevent items falling off
- Beautiful durable Spotted Gum batons. Resistant to scratching and knocks
- Wide profile batons shaped for comfort
- Modular design for easy servicing and maintenance
- Super durable exterior grade powder-coated finish in charcoal

#### **Ideal for**

- Parks
- Schools
- Hotel and resorts
- Any Outdoor Areas