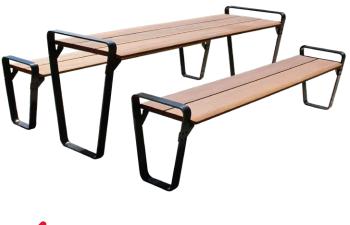

## **Ribbon Outdoor Setting**

Code: TRRS

Introducing our new Ribbon premium range of street and park furniture. With contemporary architectural design, it effortlessly complements any environment from urban streetscapes to lush parklands.

#### **Key Features**

- Tapered frame allows foot space when used with benches
- Iconic open loop frame design
- Clean, modern aesthetic
- Stop at the end of tables to prevent items falling off
- Beautiful durable Spotted Gum batons. Resistant to scratching and knocks
- Wide profile batons shaped for comfort
- Modular design for easy servicing and maintenance
- Super durable exterior grade powder-coated finish in charcoal