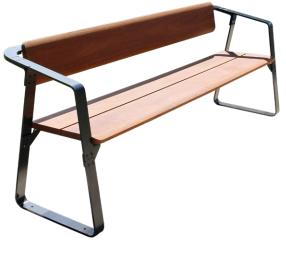

## **Ribbon Bench Seat with Backrest**

Code: TRRBSBS

Introducing our new Ribbon premium range of street and park furniture. With contemporary architectural design, it effortlessly complements any environment from urban streetscapes to lush parklands.

#### Key Features

- Designed in accordance with Australian Standard (AS 1428.2) Design for access and mobility
- Quality Timber Spotted Gum slats
- DDA Compliant
- Modular design allows easy servicing and maintenance
- Radius edges for added comfort
- Heavy duty zinc steel with durable exterior grade powder-coated finish in charcoal
- Indoor and Outdoor use
- Iconic open loop frame design