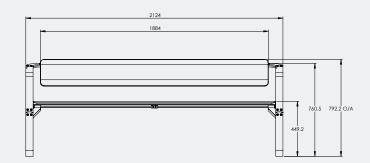

# 

**Specifications** 

**Ribbon Bench Seat with Backrest** 

Overall Plan: 630mm D x 2125mm W x 790mm H

WELD INSIDE EDGE, CLEAN JO

### Seat Height: 790mm

A Division of Felton International Group Pty Ltd ABN 17 130 687 240