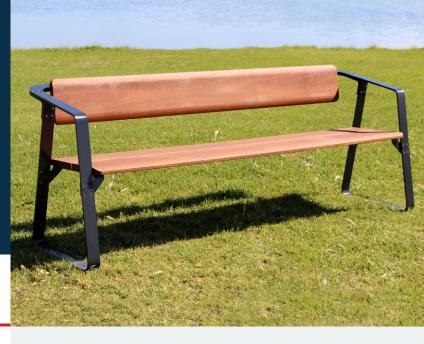

## **Ribbon Bench Seat with Backrest**

Code: TRRBSBS

Introducing our new Ribbon premium range of street and park furniture. With contemporary architectural design, it effortlessly complements any environment from urban streetscapes to lush parklands.

#### Key Features

- Designed in accordance with Australian Standard (AS 1428.2) Design for access and mobility
- Quality Timber Spotted Gum slats
- DDA Compliant
- Modular design allows easy servicing and maintenance
- Radius edges for added comfort
- Heavy duty zinc steel with durable exterior grade powder-coated finish in charcoal
- Indoor and Outdoor use
- Iconic open loop frame design