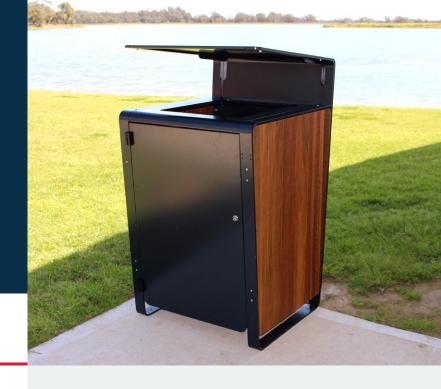

## Ribbon Bin Enclosure - 240L

Code: TBR240BS

Introducing our new Ribbon premium range of street and park furniture. With contemporary architectural design, it effortlessly complements any environment from urban streetscapes to lush parklands.

- · Available for 240L wheelie bins
- Roof provides rainwater cover
- Super durable exterior grade powder coat finish (Charcoal colour)
- Three-sided access
- · Front hinging door
- Secure locking
- · Surface fixed mounting

## Ideal for

- Parks
- Schools
- · Hotel and resorts
- Any Outdoor Areas