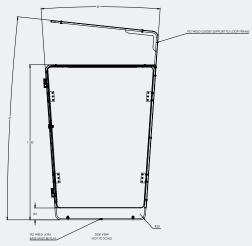

## **Specifications**

Ribbon Bin Enclosure - 240L

Overall Plan: 810mm D x 760mm W x 1415mm H

Bin Height: 1415mm

A Division of Felton International Group Pty Ltd