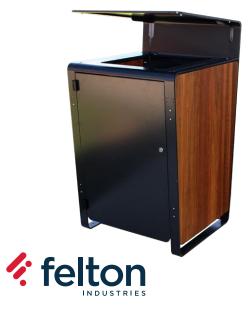

## Ribbon Bin Enclosure - 240L

Code: TBR240BS

Introducing our new Ribbon premium range of street and park furniture. With contemporary architectural design, it effortlessly complements any environment from urban streetscapes to lush parklands.

- · Available for 240L wheelie bins
- Roof provides rainwater cover
- Super durable exterior grade powder coat finish (Charcoal colour)
- Three-sided access
- · Front hinging door
- Secure locking
- · Surface fixed mounting