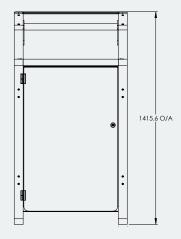

## **Specifications**

Ribbon Bin Enclosure - 240L

Overall Plan: 810mm D x 760mm W x 1415mm H

Bin Height: 1415mm

A Division of Felton International Group Pty Ltd